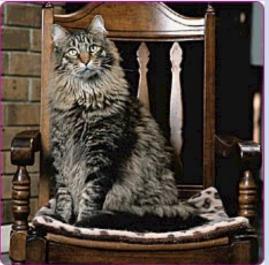

## Maine Coon

|     | Characteristics    | Maine Coon                                                     |
|-----|--------------------|----------------------------------------------------------------|
|     | Coat type:         | Semi-Longhair                                                  |
|     | Country of origin: | USA                                                            |
| A S | Size:              | Very large                                                     |
|     | Care:              | Very demanding, brush<br>and comb several<br>times every week  |
|     | Nature:            | Very attached to<br>people, quiet,<br>reserved,<br>independant |