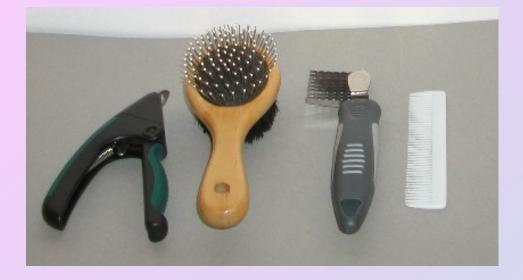

# CATSHOW





# the purpose of the show: 🦂



- to sell cats
- to win the trophy
- entrance fee



• fun !!!

#### Persian cat:









# show is divided in to 2 parts:

- in the morning cats are judged and nominated
- in the afternoon there is BEST IN SHOW





VETS ||



# before the show all cats are examined by vets





#### best looking cage!!!

## Combing cats









#### !! rosette !!



# **CAT BREEDS**



### **American Shorthair**



| Characteristics    | American Shorthair                                            |
|--------------------|---------------------------------------------------------------|
| Coat type:         | Shorthair                                                     |
| Country of origin: | USA                                                           |
| Size:              | Large                                                         |
| Care:              | Not very demanding, brush<br>and comb several times a<br>week |
| Nature:            | Very independant, average<br>temperament                      |

# **British Shorthair**





| Characteristics    | British<br>Shorthair                                       |