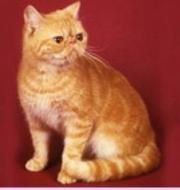

#### Persian

| Characteristics    | Persian                                                         |
|--------------------|-----------------------------------------------------------------|
| Coat type:         | Longhair                                                        |
| Country of origin: | Persia/Turkey                                                   |
| Size:              | Medium/Large                                                    |
| Care:              | Very demanding,<br>should be brushed<br>and combed every<br>day |
| Nature:            | Enjoys being petted                                             |