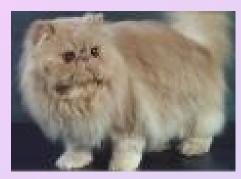

#### Persian cat:

#### Persian

| Characteristics    | Persian                                                         |
|--------------------|-----------------------------------------------------------------|
| Coat type:         | Longhair                                                        |
| Country of origin: | Persia/Turkey                                                   |
| Size:              | Medium/Large                                                    |
| Care:              | Very demanding,<br>should be brushed<br>and combed every<br>day |
| Nature:            | Enjoys being petted                                             |