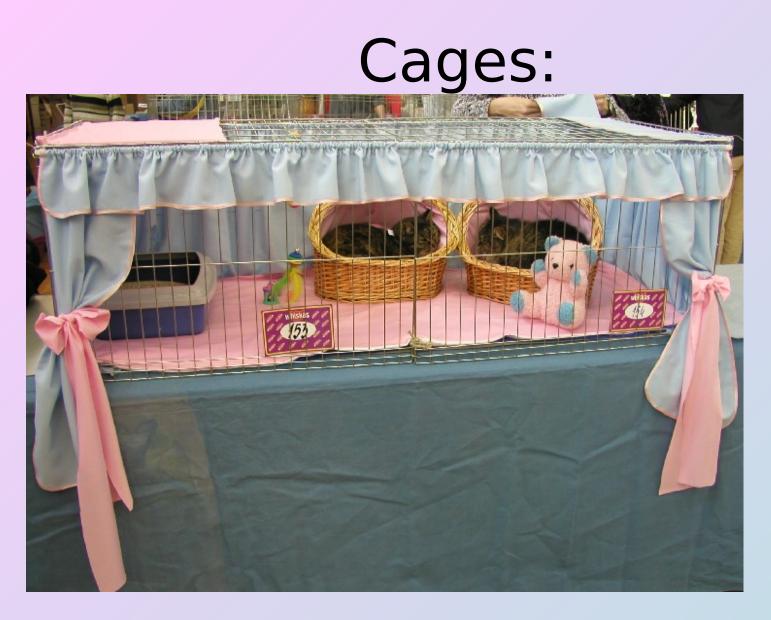

# CATSHOW





# the purpose of the show: 🦂



- to sell cats
- to win the trophy
- entrance fee



• fun !!!

#### Persian cat:









# show is divided in to 2 parts:

- in the morning cats are judged and nominated
- in the afternoon there is BEST IN SHOW





VETS ||



# before the show all cats are examined by vets





#### best looking cage!!!

## Combing cats









#### !! rosette !!



# **CAT BREEDS**



### **American Shorthair**



| Characteristics    | American Shorthair                                            |
|--------------------|---------------------------------------------------------------|
| Coat type:         | Shorthair                                                     |
| Country of origin: | USA                                                           |
| Size:              | Large                                                         |
| Care:              | Not very demanding, brush<br>and comb several times a<br>week |
| Nature:            | Very independant, average<br>temperament                      |

# **British Shorthair**





| Characteristics    | British<br>S