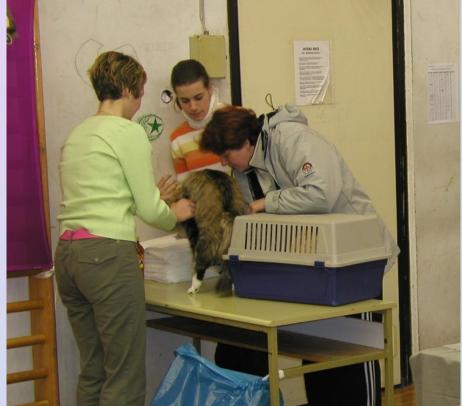

# CATSHOW





# the purpose of the show: 🦂



- to sell cats
- to win the trophy
- entrance fee



• fun !!!

#### Persian cat:









# show is divided in to 2 parts:

- in the morning cats are judged and nominated
- in the afternoon there is BEST IN SHOW





VETS ||



# before the show all cats are examined by vets





#### best looking cage!!!

## Combing cats









#### !! rosette !!



# **CAT BREEDS**



### **American Shorthair**



| Characteristics    | American Shorthair                                            |
|--------------------|---------------------------------------------------------------|
| Coat type:         | Shorthair                                                     |
| Country of origin: | USA                                                           |
| Size:              | Large                                                         |
| Care:              | Not very demanding, brush<br>and comb several times a<br>week |
| Nature:            | Very independant, average<br>temperament                      |

# **British Shorthair**





| Characteristics    | British<br