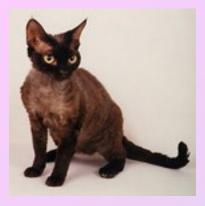

#### **Devon Rex**

| Characteristics    | Devon Rex                                                     |
|--------------------|---------------------------------------------------------------|
| Coat type:         | Shorthair                                                     |
| Country of origin: | Great Britain                                                 |
| Size:              | Medium                                                        |
| Care:              | Not very demanding, brush<br>and comb several times a<br>week |
| Nature:            | Very quiet, calm and fond of<br>human company                 |