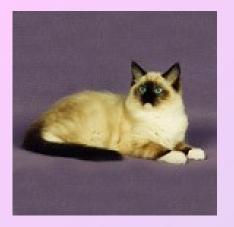

| Characteristic<br>s | Birman<br>(Sacred cat<br>of Birma)                                       |
|---------------------|--------------------------------------------------------------------------|
| Coat type:          | Semi-Longhair                                                            |
| Country of origin:  | France                                                                   |
| Size:               | Medium/large                                                             |
| Care:               | Really<br>demanding,<br>brush and<br>comb several<br>times every<br>week |
| Nature:             | Quiet, become<br>attached to<br>owner,                                   |