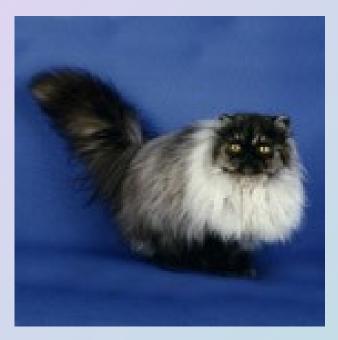

#### Persian

| Characteristics    | Persian                                                         |
|--------------------|-----------------------------------------------------------------|
| Coat type:         | Longhair                                                        |
| Country of origin: | Persia/Turkey                                                   |
| Size:              | Medium/Large                                                    |
| Care:              | Very demanding,<br>should be brushed<br>and combed every<br>day |
| Nature:            | Enjoys being petted                                             |