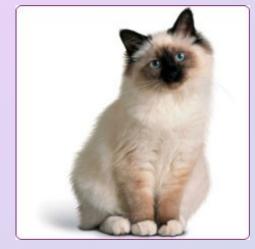

| Characteristic<br>s | Birman<br>(Sacred cat<br>of Birma)                                       |
|---------------------|--------------------------------------------------------------------------|
| Coat type:          | Semi-Longhair                                                            |
| Country of origin:  | France                                                                   |
| Size:               | Medium/large                                                             |
| Care:               | Really<br>demanding,<br>brush and<br>comb several<br>times every<br>week |
| Nature:             | Quiet, become<br>attached to<br>owner,                                   |