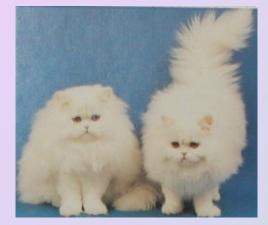

#### Persian

| Characteristics    | Persian                                                         |
|--------------------|-----------------------------------------------------------------|
| Coat type:         | Longhair                                                        |
| Country of origin: | Persia/Turkey                                                   |
| Size:              | Medium/Large                                                    |
| Care:              | Very demanding,<br>should be brushed<br>and combed every<br>day |
| Nature:            | Enjoys being petted                                             |