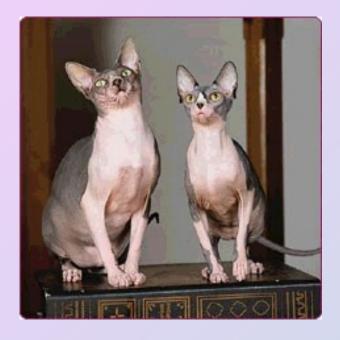

# Sphynx

| Characteristics    | Sphynx                                                                     |
|--------------------|----------------------------------------------------------------------------|
| Coat type:         | Shorthair, almost<br>bald                                                  |
| Country of origin: | USA/Holland                                                                |
| Size:              | Medium                                                                     |
| Care:              | Not very<br>demanding,<br>folds in skin<br>must be<br>cleaned<br>regularly |
| Nature:            | Very fond of<br>human<br>company and<br>playful                            |