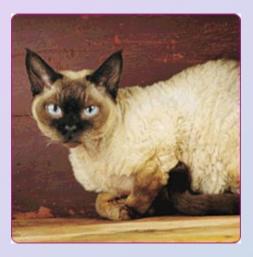

#### Siamese

|          | Characteristi<br>cs | Siamese                                         |
|----------|---------------------|-------------------------------------------------|
| NC.      | Coat type:          | Shorthair                                       |
|          | Country of origin:  | Thailand/Great<br>Britain                       |
|          | Size:               | Medium                                          |
| C C Male | Care:               | Brush and<br>comb<br>several<br>times a<br>week |
|          |                     | Intelligent                                     |