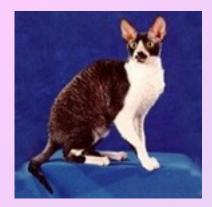

# **Cornish Rex**

| Characteristics    | Cornish Rex                                                   |
|--------------------|---------------------------------------------------------------|
| Coat type:         | Shorthair                                                     |
| Country of origin: | Great Britain                                                 |
| Size:              | Medium                                                        |
| Care:              | Not very demanding, brush<br>and comb several times a<br>week |
| Nature:            | Very quiet, affectionate and fond of human company            |