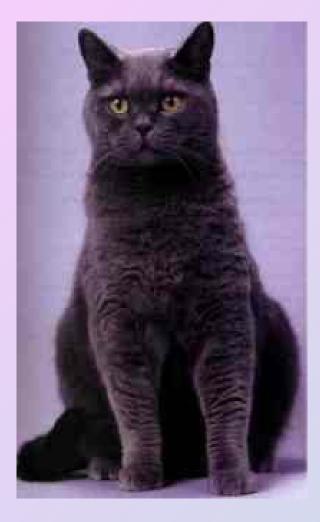

#### **Russian Blue**

| Characteristi<br>cs | Russian Blue                                         |
|---------------------|------------------------------------------------------|
| Coat type:          | Shorthair                                            |
| Country of origin:  | Russia/Great<br>Britain                              |
| Size:               | Medium                                               |
| Care:               | Brush, comb<br>several<br>times a<br>week            |
| Nature:             | Very lively,<br>affectionate<br>and fond of<br>human |