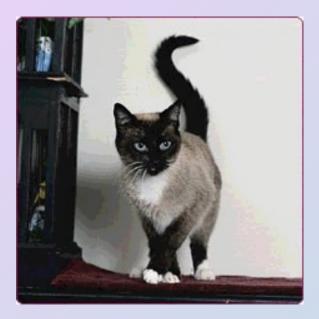

#### Snowshoe

| Characteristics    | Snowshoe                                                      |
|--------------------|---------------------------------------------------------------|
| Coat type:         | Shorthair                                                     |
| Country of origin: | USA                                                           |
| Size:              | Medium                                                        |
| Care:              | Not very demanding, brush<br>and comb several times a<br>week |
| Nature:            | Temperamental, vivacious,<br>very fond of human<br>company    |