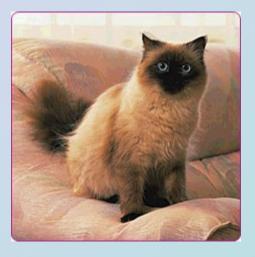

# Ragdoll

| Characteristics    | Ragdoll                                                          |
|--------------------|------------------------------------------------------------------|
| Coat type:         | Semi-longhair                                                    |
| Country of origin: | USA                                                              |
| Size:              | Large                                                            |
| Care:              | Not very demanding,<br>brush and comb<br>several times a<br>week |
| Nature:            | Very quiet, balanced<br>and drawn to<br>people                   |