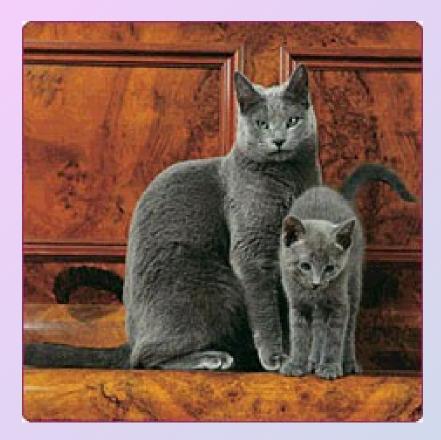

#### **Russian Blue**

| Characteristi<br>cs | Russian Blue                                         |
|---------------------|------------------------------------------------------|
| Coat type:          | Shorthair                                            |
| Country of origin:  | Russia/Great<br>Britain                              |
| Size:               | Medium                                               |
| Care:               | Brush, comb<br>several<br>times a<br>week            |
| Nature:             | Very lively,<br>affectionate<br>and fond of<br>human |