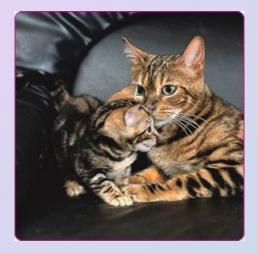

# Bengal

| Characteristics    | Bengal Cat                                                                                                  |
|--------------------|-------------------------------------------------------------------------------------------------------------|
| Coat type:         | Shorthair                                                                                                   |
| Country of origin: | USA                                                                                                         |
| Size:              | Large                                                                                                       |
| Care:              | Not very demanding, brush<br>and comb once a week                                                           |
| Nature:            | Still sometimes very<br>unsettled, not a cat for<br>beginners, but the<br>majority are very<br>affectionate |