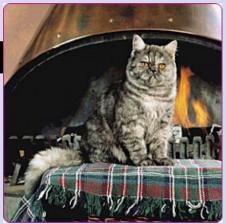

## Exotic Shorthai

| Characteristics    | Exotic Shorthair                                                                               |
|--------------------|------------------------------------------------------------------------------------------------|
| Coat type:         | Shorthair                                                                                      |
| Country of origin: | USA                                                                                            |
| Size:              | Medium/large                                                                                   |
| Care:              | Easy to care for, brush and comb once a week                                                   |
| Nature:            | Calm, affectionate, moderate<br>temperament, enjoys being<br>petted, and very good-<br>natured |

#### **Exotic**

| Characteristics    | Exotic Shorthair                                                                               |
|--------------------|------------------------------------------------------------------------------------------------|
| Coat type:         | Shorthair                                                                                      |
| Country of origin: | USA                                                                                            |
| Size:              | Medium/large                                                                                   |
| Care:              | Easy to care for, brush and comb once a week                                                   |
| Nature:            | Calm, affectionate, moderate<br>temperament, enjoys being<br>petted, and very good-<br>natured |