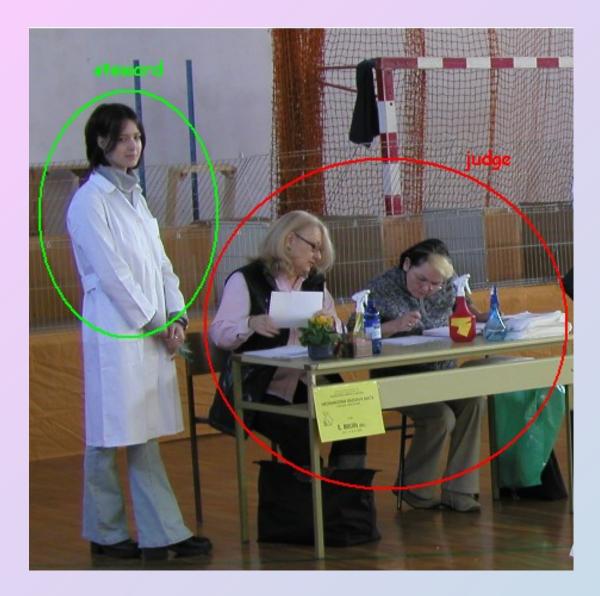

# show is divided in to 2 parts:

- in the morning cats are judged and nominated
- in the afternoon there is BEST IN SHOW

VETS ||

# □ !!! NEW WORDS !!! □

- **catshow**: a show where cats compete
- trophy: an object such as a silver cup that is given as a prize for winning a competition
- entrance fee: money that you pay for seeing something
- **breed**: a particular type of animal that has been developed by people in a controlled way, especially a type of dog, cat
- estimate: judgement or opinion about the value or quality of sb/sth
- **muzzle**: nose and mouth of an animal, especially a dog, cat
- **to judge** (V): to form an opinion about sb/sth, based on the information you have
- **judge** (N): a person who has the necessary knowledge or skills to give their opinion about the value or quality of sb/sth
- steward: a person who helps to organize a large public event
- **to nominate**: to formally suggest that sb should be chosen for an important role, prize, position, etc.
- **vet/veterinarian**: person who has been trained in the science of animal medicine, whose job is to treat animals who are ill or injured
- to comb: to pull a comb through your hair in order to make it neat
- **sterilize**: to make an animal unable to have babies
- rosette: it is worn by supporters of a political party or sports team, or to show that sb has won a prize
- **enthusiastic**: feeling or showing a lot of excitement and interest about sb/ sth
- **claw**: one of the sharp curved nails on the end of an animal's paw