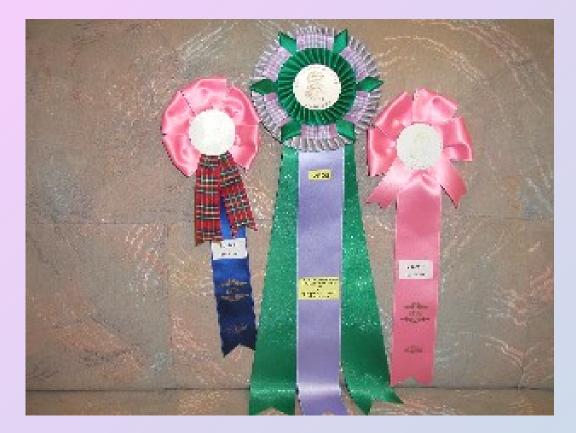

# CATSHOW





# the purpose of the show: 🦂



- to sell cats
- to win the trophy
- entrance fee



• fun !!!

#### Persian cat:









# show is divided in to 2 parts:

- in the morning cats are judged and nominated
- in the afternoon there is BEST IN SHOW





VETS ||



# before the show all cats are examined by vets





#### best looking cage!!!

## Combing cats









#### !! rosette !!



# **CAT BREEDS**



### **American Shorthair**



| Characteristics    | American Shorthair                                            |
|--------------------|---------------------------------------------------------------|
| Coat type:         | Shorthair                                                     |
| Country of origin: | USA                                                           |
| Size:              | Large                                                         |
| Care:              | Not very demanding, brush<br>and comb several times a<br>week |
| Nature:            | Very independant, average<br>temperament                      |

# **British Shorthair**





| Characteristics    | British<br>Shorthair                                       |
|--------------------|---