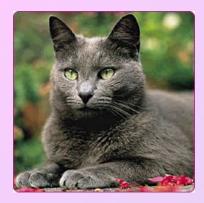

#### **Russian Blue**

| Characteristi<br>cs | Russian Blue                                         |
|---------------------|------------------------------------------------------|
| Coat type:          | Shorthair                                            |
| Country of origin:  | Russia/Great<br>Britain                              |
| Size:               | Medium                                               |
| Care:               | Brush, comb<br>several<br>times a<br>week            |
| Nature:             | Very lively,<br>affectionate<br>and fond of<br>human |