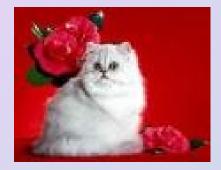

#### Persian

| Characteristics    | Persian                                                         |
|--------------------|-----------------------------------------------------------------|
| Coat type:         | Longhair                                                        |
| Country of origin: | Persia/Turkey                                                   |
| Size:              | Medium/Large                                                    |
| Care:              | Very demanding,<br>should be brushed<br>and combed every<br>day |
| Nature:            | Enjoys being petted                                             |