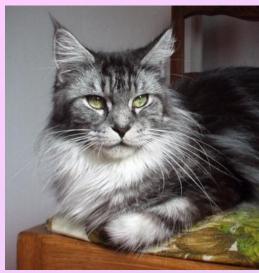

## Maine Coon

|     | Characteristics    | Maine Coon                                                     |
|-----|--------------------|----------------------------------------------------------------|
|     | Coat type:         | Semi-Longhair                                                  |
|     | Country of origin: | USA                                                            |
| A S | Size:              | Very large                                                     |
|     | Care:              | Very demanding, brush<br>and comb several<br>times every week  |
|     | Nature:            | Very attached to<br>people, quiet,<br>reserved,<br>independant |