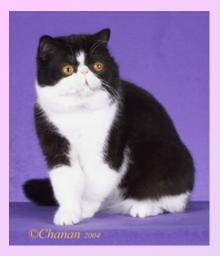

## Exotic Shorthai

| Characteristics    | Exotic Shorthair                                                                               |
|--------------------|------------------------------------------------------------------------------------------------|
| Coat type:         | Shorthair                                                                                      |
| Country of origin: | USA                                                                                            |
| Size:              | Medium/large                                                                                   |
| Care:              | Easy to care for, brush and comb once a week                                                   |
| Nature:            | Calm, affectionate, moderate<br>temperament, enjoys being<br>petted, and very good-<br>natured |

#### **Exotic**

| Characteristics    | Exotic Shorthair                                                                               |
|--------------------|------------------------------------------------------------------------------------------------|
| Coat type:         | Shorthair                                                                                      |
| Country of origin: | USA                                                                                            |
| Size:              | Medium/large                                                                                   |
| Care:              | Easy to care for, brush and comb once a week                                                   |
| Nature:            | Calm, affectionate, moderate<br>temperament, enjoys being<br>petted, and very good-<br>natured |