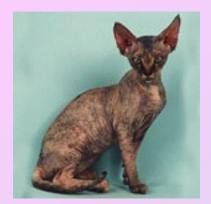

# Sphynx

| Characteristics    | Sphynx                                                                     |
|--------------------|----------------------------------------------------------------------------|
| Coat type:         | Shorthair, almost<br>bald                                                  |
| Country of origin: | USA/Holland                                                                |
| Size:              | Medium                                                                     |
| Care:              | Not very<br>demanding,<br>folds in skin<br>must be<br>cleaned<br>regularly |
| Nature:            | Very fond of<br>human<br>company and<br>playful                            |