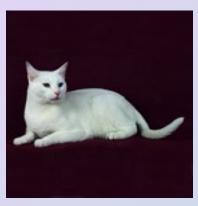

#### Persian

| Characteristics    | Persian                                                         |
|--------------------|-----------------------------------------------------------------|
| Coat type:         | Longhair                                                        |
| Country of origin: | Persia/Turkey                                                   |
| Size:              | Medium/Large                                                    |
| Care:              | Very demanding,<br>should be brushed<br>and combed every<br>day |
| Nature:            | Enjoys being petted                                             |