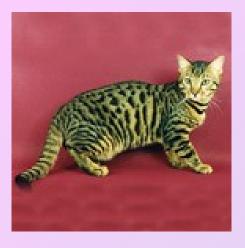

# Bengal

| Characteristics    | Bengal Cat                                                                                                  |
|--------------------|-------------------------------------------------------------------------------------------------------------|
| Coat type:         | Shorthair                                                                                                   |
| Country of origin: | USA                                                                                                         |
| Size:              | Large                                                                                                       |
| Care:              | Not very demanding, brush<br>and comb once a week                                                           |
| Nature:            | Still sometimes very<br>unsettled, not a cat for<br>beginners, but the<br>majority are very<br>affectionate |