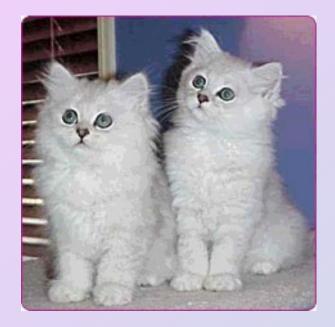

#### Persian

| Characteristics    | Persian                                                         |
|--------------------|-----------------------------------------------------------------|
| Coat type:         | Longhair                                                        |
| Country of origin: | Persia/Turkey                                                   |
| Size:              | Medium/Large                                                    |
| Care:              | Very demanding,<br>should be brushed<br>and combed every<br>day |
| Nature:            | Enjoys being petted                                             |