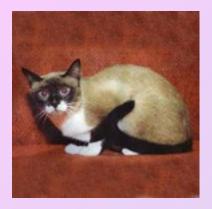

#### Snowshoe

| Characteristics    | Snowshoe                                                      |
|--------------------|---------------------------------------------------------------|
| Coat type:         | Shorthair                                                     |
| Country of origin: | USA                                                           |
| Size:              | Medium                                                        |
| Care:              | Not very demanding, brush<br>and comb several times a<br>week |
| Nature:            | Temperamental, vivacious,<br>very fond of human<br>company    |