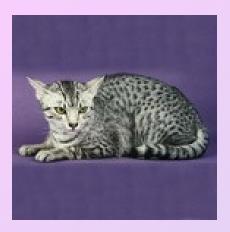

# **Egyptian Mau**

| Characteristics    | Egyptian Mau                                       |
|--------------------|----------------------------------------------------|
| Coat type:         | Shorthair                                          |
| Country of origin: | USA                                                |
| Size:              | Medium                                             |
| Care:              | Easy to care for,<br>brush and comb<br>once a week |
| Nature:            | Needs a lot of care<br>and attention               |