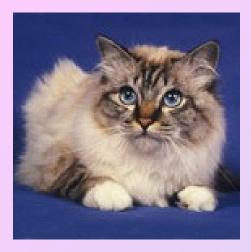

# Ragdoll

| Characteristics    | Ragdoll                                                          |
|--------------------|------------------------------------------------------------------|
| Coat type:         | Semi-longhair                                                    |
| Country of origin: | USA                                                              |
| Size:              | Large                                                            |
| Care:              | Not very demanding,<br>brush and comb<br>several times a<br>week |
| Nature:            | Very quiet, balanced<br>and drawn to<br>people                   |