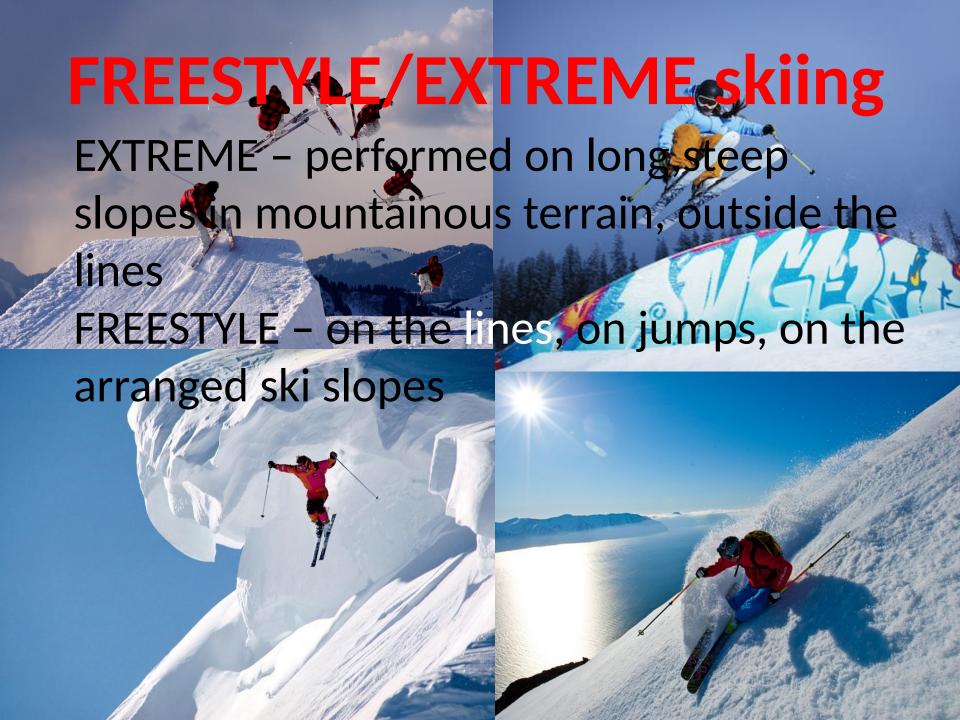

### **Snow and Ice:**

Snowboarding, freestyle/extreme skiing, ice climbing, snowmobiling, snow kiting Air:

Wingsuiting, bungee jumping, high-lining, hang gliding, paragliding