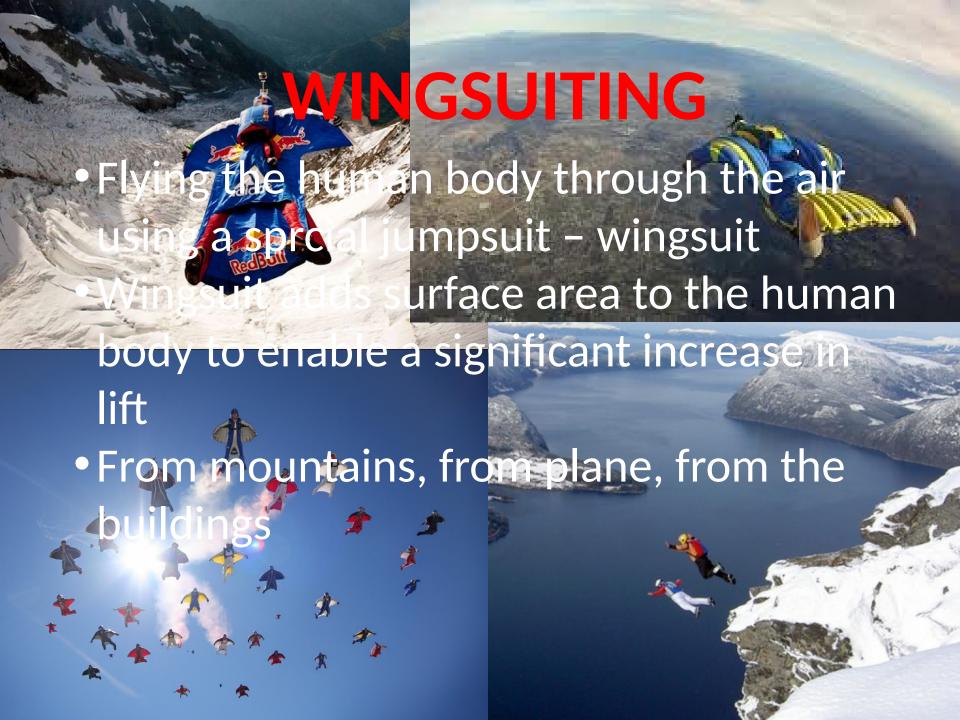

### **Snow and Ice:**

Snowboarding, freestyle/extreme skiing, ice climbing, snowmobiling, snow kiting Air:

Wingsuiting, bungee jumping, high-lining, hang gliding, paragliding