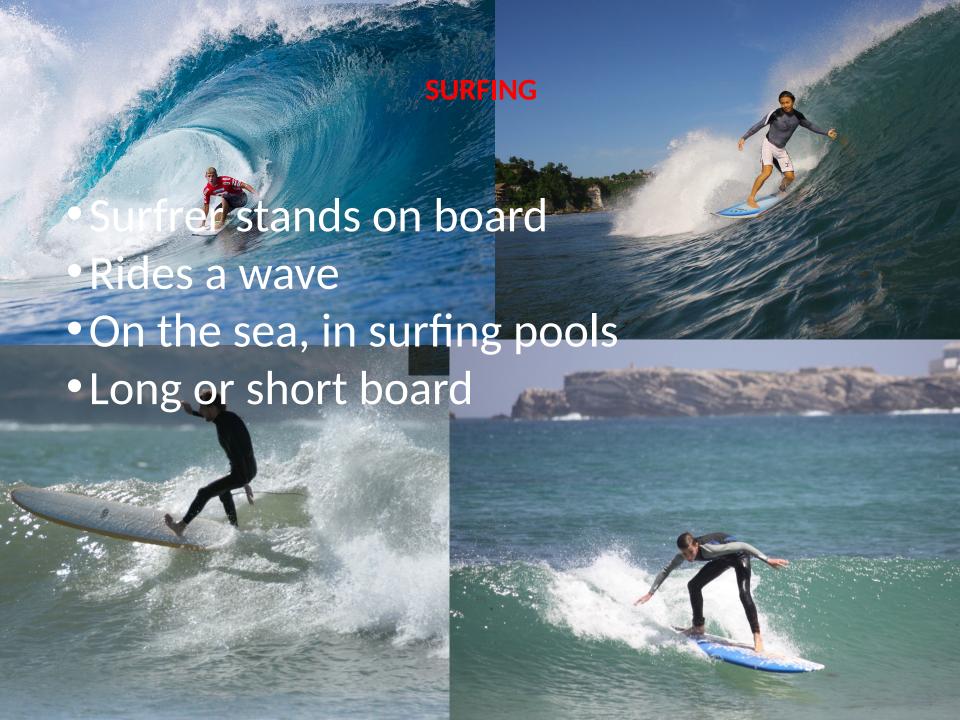

### Water:

**Surfing** (long/short board), waterskiing, wakeboarding, kitesurfing, windsurfing, cave diving, rafting, cliff jumping, jet skiing