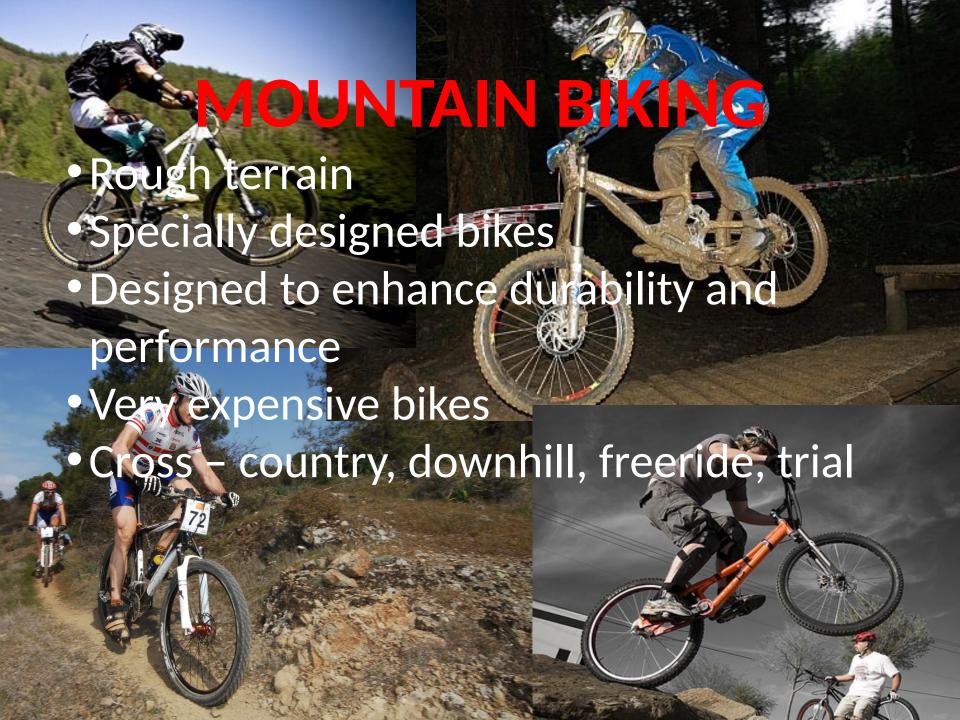

### Land:

Skateboarding, BMX, motocross, FMX, mountain biking, rock climbing, free cimbing, zorbing