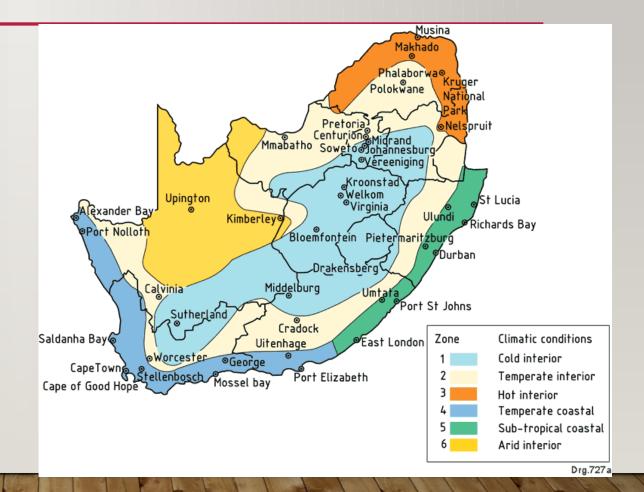

# SOUTH AFRICA

#### LOCATION

- South Africa is located in Africa, in the most southern point
- Bordering countries and oceans:
- Swaziland, Bocwana, Namibia, Mozambique
- Indian and Atlantic ocean

- Population: 44,8 milion people
- Large: 1 221 073 km2



#### **HISTORY**

- Nominated 100 000 years ago
- Nelson Mandela first president
- First poeple Sani
- 31.5.1961 (JAR) South Africa repub





#### **NELSON MANDELA**

First president

• Born: 18 july 1918 in Mvezo

• Died: 5 december 2013

Opponent of Apartheid



#### **CAPITALS**

Pretoria(Seet of parliament), Bloemfontein, Cape town(Seat of

goverment)





# **LANGUAGES**

- Afrikan
- English
- Sotho
- Swazi
- Xshosa



#### **CLIMATE**

- Climate is subtrropic
- a lot raiinfalls
- Medium hot





#### **ATTRACTION**

- Table mountain
- Cango cave
- Nelson Mandela Square
- Union Building
- Blyde river canyon







#### **GOVERMENT**

- Jacob Zuma
- Cyril Ramaphosa (deputy president)
- The parlament house is in Capital city





#### **ECONOMY AND INDOUSTRY**

Farning, mining, and avtomobile indoustry

Courency is Rand in denimations 10, 20, 50, 100 and

Johanesburg: economy capital city







# **RELIGION**

• 97.7% of people are Christian



# **SPORT**

- Football
- Rugby
- Cricket







### **FOOD**

- "Potije" food like in the old ages
- Rise and meat traditional food





# THANKS FOR YOUR ATTENTION