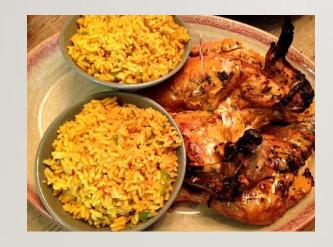

### **FOOD**

- "Potije" food like in the old ages
- Rise and meat traditional food