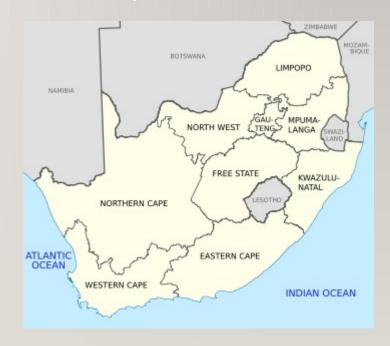

#### LOCATION

- South Africa is located in Africa, in the most southern point
- Bordering countries and oceans:
- Swaziland, Bocwana, Namibia, Mozambique
- Indian and Atlantic ocean

- Population: 44,8 milion people
- Large: 1 221 073 km2