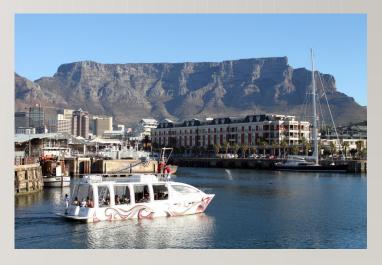

#### **ATTRACTION**

- Table mountain
- Cango cave
- Nelson Mandela Square
- Union Building
- Blyde river canyon