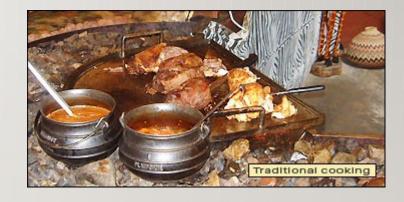

### **FOOD**

- "Potije" food like in the old ages
- Rise and meat traditional food