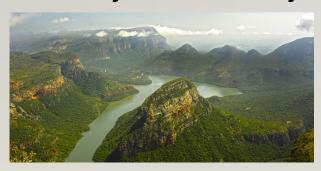

#### **ATTRACTION**

- Table mountain
- Cango cave
- Nelson Mandela Square
- Union Building
- Blyde river canyon