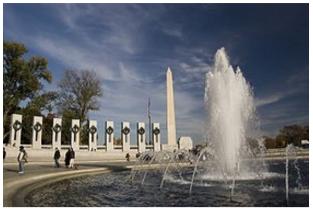

There were some great movies recorder in Washington like:

-Star Wars

-Journey 2 -The artist... Some of the famous sights in Washington:

Lincoln Memorial

Washington monument

National World War II Memorial