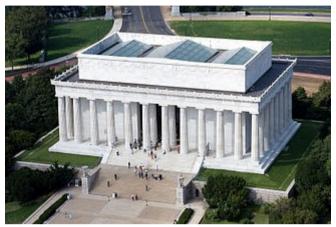

There were some great movies recorder in Washington like:

-Star Wars

-Journey 2 -The artist... Some of the famous sights in Washington:

Lincoln Memorial

Washington monument

National World War II Memorial