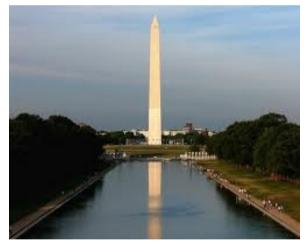

There were some great movies recorder in Washington like:

-Star Wars

-Journey 2 -The artist... Some of the famous sights in Washington:

Lincoln Memorial

Washington monument

National World War II Memorial